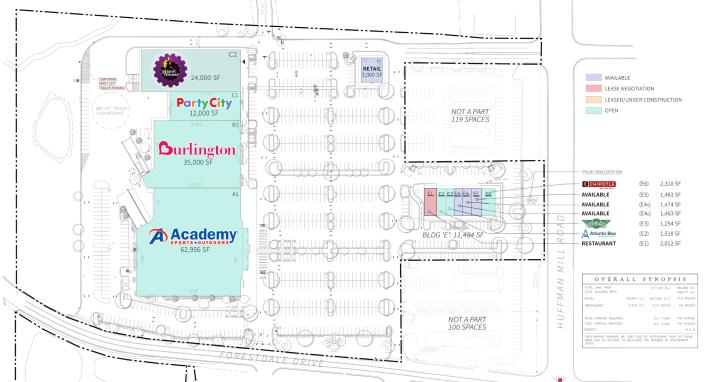

## Huffman Mill Commons | 529 Huffman Mill Road, Burlington, NC 27215 SITE PLAN

No warranty or representation (express or implied) is made as to the accuracy or completeness of the information set forth herein. All information is submitted subject to errors, omissions, change of price, prior lease or sale, and withdrawal without notice. All marketing material produced by the Meridian Realty Group is proprietary. Any reproduction is expressly prohibited.