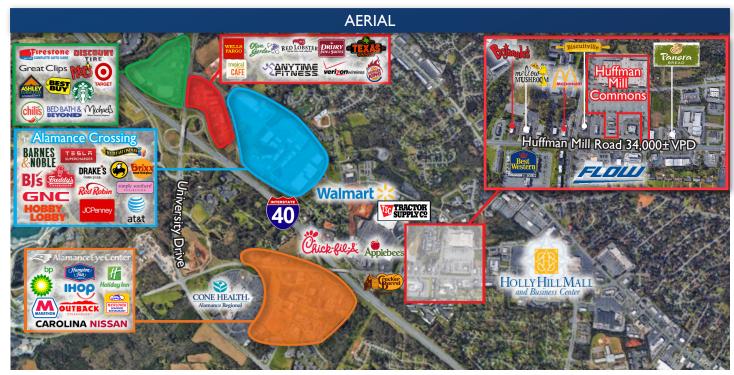

## **Multi-Tenant Shopping Center**

Huffman Mill Commons is a 150,000± SF retail shopping center located in Burlington, NC anchored by Academy Sports and Burlington Coat Factory. Other tenants include Party City and Chipotle. Tenants benefit from 34,000± VPD on Huffman Mill with direct access to 1-40 via Exit 141.