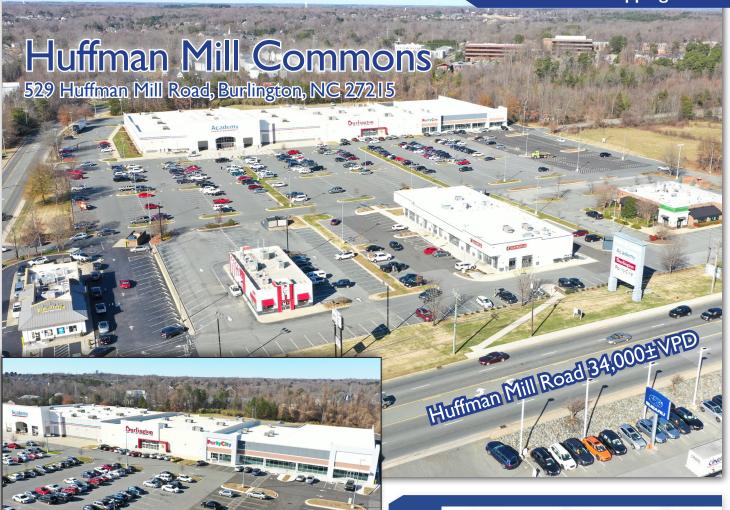

## **Multi-Tenant Shopping Center**

Huffman Mill Commons is a 150,000± SF retail shopping center located in Burlington, NC anchored by Academy Sports and Burlington Coat Factory. Other tenants include Party City and Chipotle. Tenants benefit from 34,000± VPD on Huffman Mill with direct access to 1-40 via Exit 141.